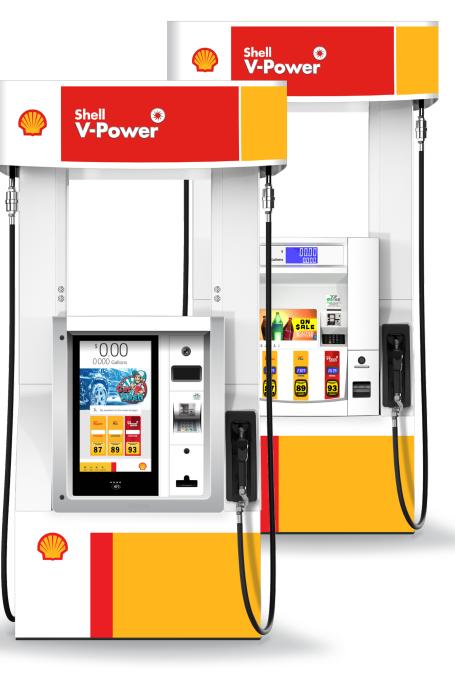

# Introducing the DFS Anthem UX® Platform

Drive in-store traffic and customer loyalty with a **12**" or **27**" high-definition touchscreen.

## **Drive Customizable Promotional Strategies**

Double your engaging promotions between video and static advertisements on one screen. Set unique playlists for every daypart.

### **Enhance Customer Experience**

Give customers what they want the most: **choices**. From 3rd party order-at-the-pump and loyalty applications, to traffic, weather, language and screen contrast options.