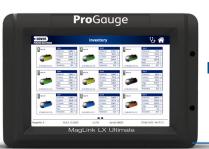

**CONTACT US** 

ProGauge MagLink LX Ultimate console

**Bundle discount** 

\$700

ProGauge MagLink LX Plus console

**Bundle discount** 

\$250

### **Bundle and Save**

Buy any Wayne Ovation® fuel dispenser and get a bundle discount on the **ProGauge** MagLink LX Ultimate automatic tank gauge console.

The MagLink LX Ultimate is our most advanced console yet... Precise, scalable, global and connected. A step up from ProGauge MagLink LX Plus, the MagLink LX Ultimate provides more computing power, a large responsive touchscreen and increased connectivity to probes and sensors. Whatever your needs and whatever your forecourt set up, MagLink LX Ultimate puts peak performance at your fingertips with next-level monitoring.