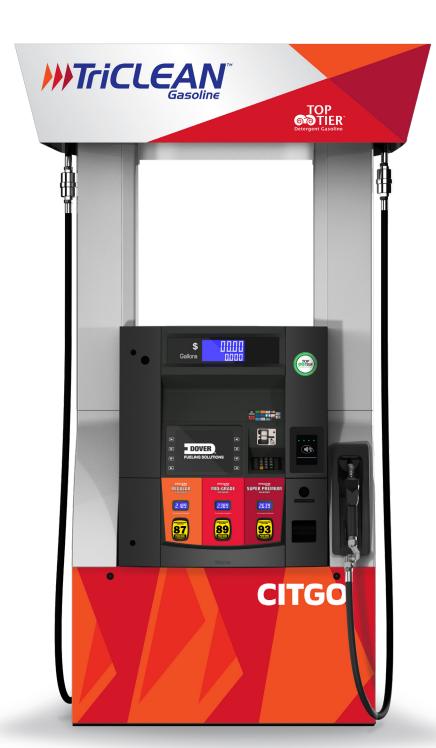

Savings that drive profits on Wayne Ovation® fuel dispensers now available with up to 4 hoses per fueling point!

#### Offer includes:

- Wayne TAP<sup>™</sup> contactless/NFC reader
- Media capabilities
- EMV compliant
- Full-glass display screens
- ADA compliant
- E40/B20 fuel compatibility

\$800

**Citgo Discount** 